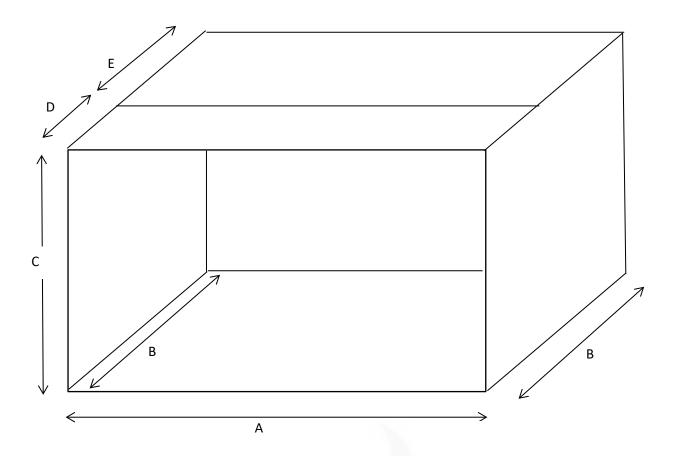

|                                                                                                 | A = WIDTH | B = DEPTH | C = HEIGHT | D = LINTOL WIDTH | E = CHIMNEY |
|-------------------------------------------------------------------------------------------------|-----------|-----------|------------|------------------|-------------|
| minimum                                                                                         |           |           |            |                  |             |
| maximum                                                                                         |           |           |            |                  |             |
|                                                                                                 |           |           |            |                  |             |
| Please measure at least at 3 positions each, and give us the smallest and largest measurements. |           |           |            |                  |             |

Very important: Take note of the following.

- DO NOT deduct ANYTHING from measurements. Leave that to us.
- Are there any lintels / beams protruding out from the braai opening? If yes, by how much?
- Is your braai directly in a corner of the room? If yes, left or right?
- We are manufacturers. We don't do installations. Our inserts do not need special installation. If the measurements were taken correctly, the unit will just slide in.
- Please include at least 1 good quality photo of the braai and immediate surroundings, in order for us to see if there is any reason why a "standard" insert braai would not be the optimum solution.